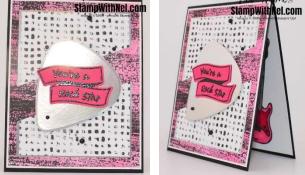

# Rock & Roll Suite Everyday Card (Alternate 2)

### **Rock & Roll Designer Series Paper**

4" x 5-1/4" front panel 3-3/8" x 3-3/8" smaller front panel (alternate 2) 3-1/4" x 3-1/4" smaller front panel (alternate 1)

Holographic Specialty Paper Scrap for focal point (pick)

### Instructions

- 1. Score, fold and burnish the card base with a bone folder.
- 2. Use blending brush to add ink to the large front layer DSP.
- 3. Adhere inked DSP to the front Basic White mat with adhesive.
- 4. Adhere the smaller DSP to the holographic paper using adhesive.
- 5. Cut the adhered top pieces diagonally. If you want to be precise, mark 1" down from top right and 1" up from bottom left and cut diagonally with paper trimmer.
- 6. Adhere the cut pieces to the front of the card with adhesive.
- 7. Die cut large pick with Stampin' Cut & Emboss machine. Place a scrap of any cardstock over the holographic paper to avoid too much transfer of unwanted scratches from the top plate.
- 8. Swipe embossing buddy over the top of the sentiment card stock, then stamp the sentiment in VersaMark.
- 9. Sprinkle embossing powder over the VersaMark and tap off excess.
- 10. Heat sentiment with heat tool.
- 11. Die cut sentiment with Stampin' Cut & Emboss Machine.
- 12. Adhere the sentiment to the die cut pick with adhesive.
- 13. Add Stampin' Dimensionals to the back of the pick and adhere to the front of the card.
- 14. Add three Classic Matte Dots to the front of the card.
- 15. Stamp the guitar on the inside sentiment panel with Tuxedo Black Memento ink.
- 16. Color the pick guard with dark Melon Mambo Stampin' Blends.
- 17. Color the remainder of the guitar with light Melon Mambo Stampin' Blends.
- 18. Add Wink of Stella to the pick guard.
- 19. Adhere the sentiment panel to the inside of the card base.
- 20. Tag me at #stampwithnel when you post your finished card 😊