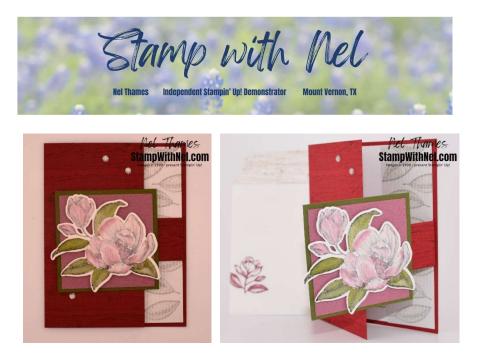

## Sneak Peek - Magnolia Mood Bundle and Textured Timber Fun Fold Card

## Cutting Instructions:

Link to the original Stamp with Nel Post https://wp.me/pfbmkK-Wx

**Basic White** 4" x 5-1/4" sentiment panel

Focal 100 Watercolor Paper Stamped and die cut flower

Cherry Cobbler 7-1/4" x 5-1/2" scored at 3" 1-1/2" x 4" for hinge

**Textured Shimmer Paper** 1-1/2" x 5-1/4" in white for stamping

**Moody Mauve** 2-3/4" x 2-3/4" for front focal point

**Mossy Meadow** 3" x 3" for front focal point

## Instructions

- 1. Score card base at 3" and fold. Burnish with a bone folder.
- 2. Stamp the card base front fold and the hinge piece with the Textured Timber stamp set long plank horizontally.
- 3. Stamp the leaves in Mossy Meadow on the white Textured Shimmer Paper.
- 4. Adhere the Textured Shimmer Paper to the sentiment panel with liquid glue.
- 5. Stamp the sentiment at the bottom of the sentiment panel in Mossy Meadow ink.
- 6. Adhere the scored 1" under the sentiment panel with Stampin' Seal+, then adhere the sentiment panel to the card base with liquid glue.

All stamped images © Stampin' Up!

All content © Nel Thames <u>StampwithNel.com</u> <u>Shop Online | Email</u>

- 7. Stamp the large Magnolia image with Tuxedo Black Memento ink on watercolor paper.
- 8. Use a Mossy Meadow pad or refill ink to add ink to a D block.
- 9. Add one drop of water from a water painter and draw the ink into the water. Use to watercolor the leaves. Add more ink to the water as desired.
- 10. Add Moody Mauve ink pad or refill to add ink to a D block.
- 11. Add one drop of water from a water painter and draw the ink into the water.
- 12. Use the water painter to paint the flowers, adding more ink for darker areas.
- 13. Dry emboss the Moody Mauve card stock using the Stampin' Cut & Emboss Machine and the Timeworn Type 3D Embossing Folder.
- 14. Adhere the Moody Mauve square to the Mossy Meadow square with liquid glue.
- 15. Adhere the squares to the hinge piece with Stampin' Seal+.
- 16. Die cut the water colored floral image using the Stampin' Cut & Emboss machine.
- 17. Adhere the focal image to the squares with Stampin' Dimensionals.
- 18. Add three Adhesive-Backed Sparkle Gems in white to the front of the card.
- 19. Stamp the envelope flap with the Textured Timber plank stamp using Crumb Cake ink.
- 20. Stamp the small Magnolia flower on the front of the envelope with Moody Mauve ink.
- 21. Tag me at #stampwithnel when you post your finished card 😊