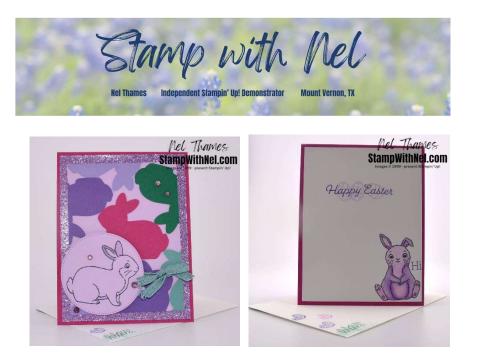

### Instructions

- 1. Fold card base at score line and burnish with a bone folder.
- 2. Punch bunnies from all colors of card stock.
- 3. Adhere your preferred color bunny in the center of the Fresh Freesia front card panel with liquid glue.

All stamped images © Stampin' Up!

All content © Nel Thames <u>StampwithNel.com</u> <u>Shop Online</u> | <u>Email</u>

- 4. Adhere remaining bunnies on the front card panel with liquid glue. Add additional bunnies as needed.
- 5. Trim any bunnies overhanging the card panel edge with paper snips.
- 6. Add Stampin' Seal to the back of the card where you will adhere the ribbon.
- 7. Adhere ribbon to the back and tie two faux bows and fray the edges of the ribbon.
- 8. Stamp a bunny in Memento ink.
- 9. Color the ears and belly with light Fresh Freesia Stampin' Blends.
- 10. Die cut the stamped image using the second largest Stylish Shaped die and the Stampin' Cut & Emboss machine.
- 11. Adhere the die cut stamped image to the card front with Stampin' Dimensionals.
- 12. Add five (5) gem embellishments to the front of the card.
- 13. Adhere the card front panel to the glitter card mat with liquid glue.
- 14. Adhere the matted panel to the card front with liquid glue.
- 15. Stamp the bunny image on the inside panel with Memento ink.
- 16. Color the bunny with Stampin' Blends.
- 17. Stamp the Hi sentiment next to the bunny.
- 18. Stamp the Easter eggs with Highland Heather ink, stamped off once.
- 19. Stamp the sentiment Happy Easter over the eggs with Gorgeous Grape ink.
- 20. Add small images to a clear block D. Stamp with Lost Lagoon ink on the Lost Lagoon cardstock three times, turning the block 1/4 turn each time.
- 21. Use the cross hatch embossing folder and the Stampin' Cut & Emboss machine to dry emboss the stamped cardstock.
- 22. Stamp the grass stamp in Shaded Spruce three times on the front of the envelope.
- 23. Stamp the butterfly image once each in Highland Heather, Gorgeous Grape and Fresh Freesia ink.
- 24. Tag me at #stampwithnel when you post your finished card 😊