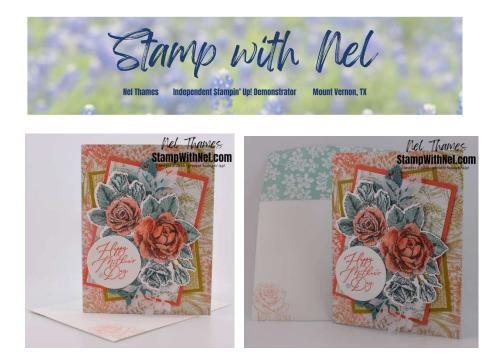

### Instructions

- 1. Fold card base at score line and burnish with a bone folder.
- 2. Adhere the DSP to the card base front with liquid glue.
- 3. Adhere the 2 smaller DSP pieces to the Wild Wheat and Calypso Coral mat pieces.
- 4. Adhere the Wild Wheat matted panel to the cardbase in a skewed manner.
- 5. Adhere the Calypso Coral matted panel to the card front over the Wild Wheat matted panel in a skewed manner.
- 6. Stamp the roses on Basic White Cardstock with Tuxedo Black Memento ink.
- 7. Color the large roses with Calypso Coral Stampin' Blends.
- 8. Color the small roses with Pool Party Stampin' Blends.
- 9. Color the leaves with Lost Lagoon Stampin' Blends.

All stamped images © Stampin' Up!

All content © Nel Thames <u>StampwithNel.com</u> <u>Shop Online | Email</u>

- 10. Color the rose stems with Wild Wheat Stampin' Blends.
- 11. Die cut the large leaves from Lost Lagoon and Vellum cardstock.
- 12. Die cut the small leaves from Lost Lagoon and Vellum cardstock.
- 13. Stamp the sentiment on Basic White with Calypso Coral ink and die cut the sentiment with a circle.
- 14. Use Stampin' Dimensionals to adhere the roses to the front of the card.
- 15. Add liquid glue to the stems of the large leaves and adhere the leaves to the card front tucked under the roses.
- 16. Add liquid glue to the stems of the small leaves and adhere to the car front tucked under the roses.
- 17. Add the sentiment to the card with Stampin' Dimensionals.
- 18. Add three white Adhesive-Backed Sparkle Gems to the card front.
- 19. Stamp the stem with leaves with Pebbled Path ink, stamped off twice.
- 20. Adhere the inside panel to the inside DSP with Stampin' Seal.
- 21. Adhere the 4" x 5-1/4" DSP to the inside card base with liquid glue.
- 22. Adhere the 6" x 2-1/4" DSP to the envelope flap with liquid glue.
- 23. Stamp the single rose on the front of the envelope with Calypso Coral ink.
- 24. Tag me at #stampwithnel when you post your finished card 😊