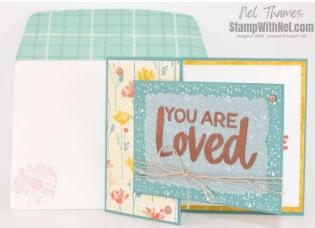

# Stampin' Up! Inked & Tiled stamp set, Softly Said You are Loved Fun Fold - Inkin' Krew Blog Hop

### Instructions

- 1. Cut, score and fold the Lost Lagoon card base as noted in cutting instructions.
- 2. On the front, cut 3" from the edge of the front fold and flip it horizontally.
- 3. Add the smallest piece of DSP with liquid glue to the front piece to the front card base.
- 4. Add the DSP to the fun fold horizontal piece with liquid glue.
- 5. Use the Stampin' Cut & Emboss machine and the 4<sup>th</sup> largest deckled rectangle (approximately 3-1/2" x 2-3/8") to die cut from Vellum Cardstock.
- 6. Use the embossing buddy to swipe across the Vellum Cardstock before stamping in VersaMark ink.
- 7. Sprinkle Copper Metallics Embossing Powder over the VersaMark ink, then tap off and sprinkle again for good coverage. Tap off again to remove excess.
- 8. Use the Heat Tool on the 2<sup>nd</sup> speed to melt the embossing powder until shiny. Set aside to cool completely.
- 9. Once cool, add very small dots of liquid glue to the back of the Vellum only where they will be covered by the embossed image. Allow the glue to dry to a tacky point. The glue will be clear.
- 10. Adhere the embossed Vellum to the horizontal card piece.
- 11. Leaving the Linen Thread on the spool to save thread, wrap around the horizontal panel bottom three times and tie a bow on the front.
- 12. Add Stampin' Dimensionals to the back left side of the horizontal panel only where it will attach to the card base front.
- 13. Add three Brushed Metallic Adhesive Backed Dots to the front of the card.
- 14. Stamp the double flowers in Lost Lagoon ink on the left side of the sentiment Basic White panel.
- 15. Stamp the double flowers in Petal Pink ink below the Lost Lagoon flowers on the left side of the panel.
- 16. Stamp the Just Because sentiment in Calypso Coral in the center of the sentiment panel.
- 17. Adhere the Basic White sentiment panel to the DSP mat with Stampin' Seal.
- 18. Adhere the matted panel to the card base with liquid glue.
- 19. Adhere the DSP to the envelope flap with liquid glue.
- 20. Stamp the single flower on the lower left front of the envelope with Petal Pink ink.

## **Supplies**

- Inked & Tiled Cling Stamp Set (English) [161158] Price: \$27.00 http://msb.im/24FI
- Softly Said Cling Stamp Set (English) [162906] Price: \$25.00 http://msb.im/24FJ
- Deckled Rectangles Dies [159173] Price: \$30.00 http://msb.im/24FK
- Brushed Metallic Adhesive Backed Dots [156506] Price: \$9.00 http://msb.im/24FL
- Inked Botanicals 6" X 6" (15.2 X 15.2 Cm) Designer Series Paper [161157] Price: \$12.50 http://msb.im/24FM
- Clear Block D [118485] Price: \$9.50 http://msb.im/24FN
- Clear Block I [118488] Price: \$13.00 http://msb.im/24FO
- Basic White 8-1/2" X 11" Cardstock [159276] Price: \$10.50 http://msb.im/24FP
- Lost Lagoon 8-1/2" X 11" Cardstock [133679] Price: \$10.00 http://msb.im/24FQ
- Vellum 8-1/2" X 11" Cardstock [101856] Price: \$10.00 http://msb.im/24FR