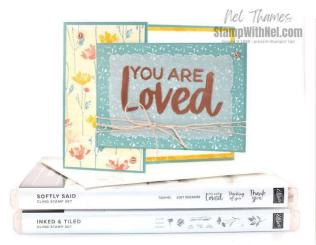

# Stampin' Up! Inked & Tiled stamp set, Softly Said You are Loved Fun Fold - Inkin' Krew Blog Hop

### Instructions

- 1. Cut, score and fold the Lost Lagoon card base as noted in cutting instructions.
- 2. On the front, cut 3" from the edge of the front fold and flip it horizontally.
- 3. Add the smallest piece of DSP with liquid glue to the front piece to the front card base.
- 4. Add the DSP to the fun fold horizontal piece with liquid glue.
- 5. Use the Stampin' Cut & Emboss machine and the 4<sup>th</sup> largest deckled rectangle (approximately 3-1/2" x 2-3/8") to die cut from Vellum Cardstock.
- 6. Use the embossing buddy to swipe across the Vellum Cardstock before stamping in VersaMark ink.
- 7. Sprinkle Copper Metallics Embossing Powder over the VersaMark ink, then tap off and sprinkle again for good coverage. Tap off again to remove excess.
- 8. Use the Heat Tool on the 2<sup>nd</sup> speed to melt the embossing powder until shiny. Set aside to cool completely.
- 9. Once cool, add very small dots of liquid glue to the back of the Vellum only where they will be covered by the embossed image. Allow the glue to dry to a tacky point. The glue will be clear.
- 10. Adhere the embossed Vellum to the horizontal card piece.
- 11. Leaving the Linen Thread on the spool to save thread, wrap around the horizontal panel bottom three times and tie a bow on the front.
- 12. Add Stampin' Dimensionals to the back left side of the horizontal panel only where it will attach to the card base front.
- 13. Add three Brushed Metallic Adhesive Backed Dots to the front of the card.
- 14. Stamp the double flowers in Lost Lagoon ink on the left side of the sentiment Basic White panel.
- 15. Stamp the double flowers in Petal Pink ink below the Lost Lagoon flowers on the left side of the panel.
- 16. Stamp the Just Because sentiment in Calypso Coral in the center of the sentiment panel.
- 17. Adhere the Basic White sentiment panel to the DSP mat with Stampin' Seal.
- 18. Adhere the matted panel to the card base with liquid glue.
- 19. Adhere the DSP to the envelope flap with liquid glue.
- 20. Stamp the single flower on the lower left front of the envelope with Petal Pink ink.

## **Supplies**

- Inked & Tiled Cling Stamp Set (English) [161158] Price: \$27.00 http://msb.im/24FI
- Softly Said Cling Stamp Set (English) [162906] Price: \$25.00 http://msb.im/24FJ
- Deckled Rectangles Dies [159173] Price: \$30.00 http://msb.im/24FK
- Brushed Metallic Adhesive Backed Dots [156506] Price: \$9.00 http://msb.im/24FL
- Inked Botanicals 6" X 6" (15.2 X 15.2 Cm) Designer Series Paper [161157] Price: \$12.50 http://msb.im/24FM
- Clear Block D [118485] Price: \$9.50 http://msb.im/24FN
- Clear Block I [118488] Price: \$13.00 http://msb.im/24FO
- Basic White 8-1/2" X 11" Cardstock [159276] Price: \$10.50 http://msb.im/24FP
- Lost Lagoon 8-1/2" X 11" Cardstock [133679] Price: \$10.00 http://msb.im/24FQ
- Vellum 8-1/2" X 11" Cardstock [101856] Price: \$10.00 http://msb.im/24FR