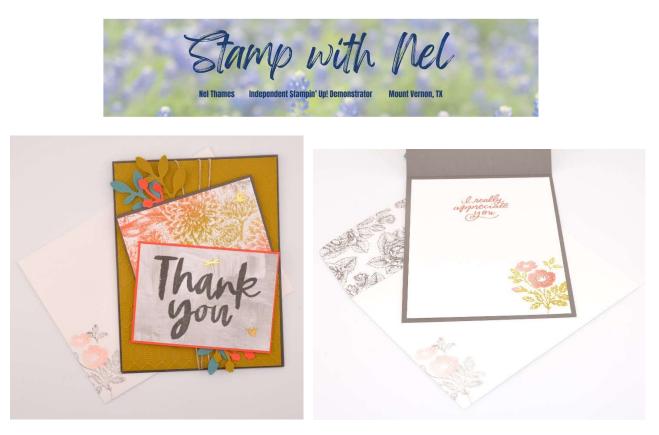

## Instructions

- 1. Using the Stampin' Cut & Emboss machine and the Softly Sophisticated 3D Embossing Folder dry emboss the Wild Wheat Front Panel.
- 2. Wrap linen thread around the panel three times and tie the knot under the sentiment area. Trim tails.

All stamped images © Stampin' Up!

All content © Nel Thames <u>StampwithNel.com</u> <u>Shop Online | Email</u>

- 3. Adhere the Softly Stippled patterned paper to the Pebbled Path mat with liquid glue.
- 4. Stamp the Softly Said Thank You sentiment in Pebbled Path ink on the painted Pebbled Path side (reverse side of the Softly Stippled large floral print).
- 5. Adhere the sentiment to the Calypso Coral mat with liquid glue.
- 6. Using Stampin' Seal, adhere the matted sentiment on top of the floral matted panel in a skewed manner.
- 7. Place one right facing bird, one left facing bird and a dragonfly on the attached panels.
- 8. Place Stampin' Dimensionals under the two matted panels and adhere them to the embossed Wild Wheat panel over the top of the linen threads.
- 9. Arrange the Wild Wheat, Lost Lagoon and Calypso Coral boughs and floral pieces and adhere them sticking out from under the panels using liquid glue.
- 10. Use Stampin' Dimensionals to adhere the front panel to the front of the card.
- 11. Using the Softly Sophisticated stamp set, stamp the sentiment in Calypso Coral ink on the inner Basic White layer.
- 12. Stamp the larger floral leaves in Wild Wheat in the lower right corner of the inner panel.
- 13. Stamp the coordinating flowers in Calypso Coral ink after stamping off once. The flowers do line up generally with the leaves.
- 14. Use Stampin' Seal to adhere the inner panel to the Pebbled Path card base.
- 15. Adhere the Pebbled Path stippled flowers to the envelope flap with liquid glue. Trim with Paper Snips.
- 16. Using the same stamps as the inside panel, stamp the large leaves in Pebbled Path stamped off once.
- 17. Stamp the large flowers using Calypso Coral stamped off twice.