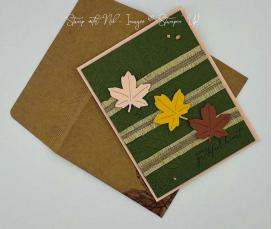

## **Cutting Instructions**

**Petal Pink** 5-1/2 x 8-1/2", scored at 4-1/4" for cardbase Scrap for maple leaf die cut

Mossy Meadow 5-3/8" x 4-1/8" card front layer

**Very Vanilla** 4" x 5-1/4" for inside layer Crushed Curry Scrap for maple leaf die cut

**Copper Clay** Scrap for maple leaf die cut

**Embellishments** Natural Ribbon 6" piece cut in half lengthwise (cut 2)

## **Assembly Instructions**

- 1. Fold card base in half at score line.
- 2. Emboss the Mossy Meadow cardstock with the Leaf Fall 3D embossing folder using the Stampin' Cut and Emboss Machine.

All stamped images © Stampin' Up!

All content © Nel Thames <u>StampwithNel.com</u> <u>Shop Online | Email</u>

- 3. Stamp the With a Grateful Heart sentiment on the flat mossy meadow cardstock in Memento Tuxedo Black ink.
- 4. Die cut 3 maple leaves one each of petal pink, crushed curry and copper clay.
- 5. Fray 3 6" pieces of natural ribbon by pulling strings from the edges, leaving at least ¼" of unfrayed ribbon in the center.
- 6. Place the ribbon across the front card panel, attaching each edge to the back side of the panel using Stampin' Seal.
- 7. Use Stampin' Dimensionals cut in half to adhere each of the leaves to the card front panel.
- 8. Color a small, medium and large Rhinestone Basics Jewels with dark Copper Clay Stampin' Blends.
- 9. Place the colored rhinestones on the front of the card.
- 10. Using Stampin' Dimensionals, adhere the card front panel to the card base.
- 11. Emboss the upper left corner of the inside very vanilla layer with the square texture die.
- 12. Stamp the double leaves in the bottom right corner in Crushed Curry.
- 13. Stamp the double leaf veins in copper clay.
- 14. Stamp the "today and every day" sentiment in copper clay.
- 15. Emboss the envelope flap with the long, textured die 3 times.
- 16. Using Copper Clay ink, stamp the large maple leaf in the bottom left of the envelope front.
- 17. Stamp the maple leaf vein in Copper Clay ink.