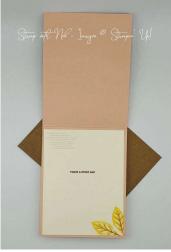

All content © Nel Thames <u>StampwithNel.com</u> <u>Shop Online | Email</u>

- 3. Stamp the With a Grateful Heart sentiment on the flat mossy meadow cardstock in Memento Tuxedo Black ink.
- 4. Die cut 3 maple leaves one each of petal pink, crushed curry and copper clay.
- 5. Fray 3 6" pieces of natural ribbon by pulling strings from the edges, leaving at least ¼" of unfrayed ribbon in the center.
- 6. Place the ribbon across the front card panel, attaching each edge to the back side of the panel using Stampin' Seal.
- 7. Use Stampin' Dimensionals cut in half to adhere each of the leaves to the card front panel.
- 8. Color a small, medium and large Rhinestone Basics Jewels with dark Copper Clay Stampin' Blends.
- 9. Place the colored rhinestones on the front of the card.
- 10. Using Stampin' Dimensionals, adhere the card front panel to the card base.
- 11. Emboss the upper left corner of the inside very vanilla layer with the square texture die.
- 12. Stamp the double leaves in the bottom right corner in Crushed Curry.
- 13. Stamp the double leaf veins in copper clay.
- 14. Stamp the "today and every day" sentiment in copper clay.
- 15. Emboss the envelope flap with the long, textured die 3 times.
- 16. Using Copper Clay ink, stamp the large maple leaf in the bottom left of the envelope front.
- 17. Stamp the maple leaf vein in Copper Clay ink.