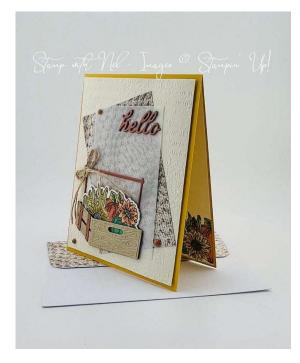

# Stampin' Up! ® Rustic Crate Stamps and Dies with All About Autumn DSP Everyday Card

Nel Thames - Stamp with Nel

## **Assembly Instructions**

- 1. Fold card base in half at score line.
- 2. Use the Stampin' Cut and Emboss Machine to cut out all die cuts.
- 3. Emboss the Very Vanilla front panel with the Timeworn Type 3D embossing folder and the Stampin' Cut and Emboss machine.
- 4. Adhere All About Autumn DSP to Very Vanilla card front layer with liquid glue.
- 5. Stamp the flower image using Memento Tuxedo Black ink on the 3" x 3" Very Vanilla cardstock.
- 6. Stamp a partial flower image on the Very Vanilla inside layer.
- 7. Color both images using Stampin' Blends in Wild Wheat, Crumb Cake, Daffodil Delight, Old Olive, Cajun Craze, Shaded Spruce and Pumpkin Pie.
- 8. After coloring your design use the die and the Stampin' Cut and Emboss machine to die cut the flower piece.
- 9. Assemble the crate by adhering the back to the front with liquid glue.
- 10. Adhere the crate hardware to the left side of the crate with liquid glue.
- 11. Place the colored flower die cut inside the crate and adhere with liquid glue.
- 12. If desired, place a dimensional behind the top of the flowers to pop them up.
- 13. Using liquid glue, adhere the assembled crate to the Vellum cardstock on the bottom right corner. The left "bend" of the crate will be at the edge of the Vellum.
- 14. Using a very small amount of glue, adhere the crate handle to the Vellum layer behind the flowers.
- 15. Place small dots of liquid glue on the top of two (2) of the Hello die cuts.
- 16. Stack the three (3) Hello die cuts together to adhere.
- 17. Using a small amount of liquid glue on the bottom of the Hello stack, adhere to the top right corner of the Vellum.
- 18. Adhere the Vellum to the card base by using liquid glue only where it won't be seen under the Hello and under the crate.
- 19. Pull two strands of the Silver-Threaded Twine
- 20. Tie a bow with the twine strands.
- 21. Adhere the bow to the crate handle with liquid glue.
- 22. Place 3 Copper Clay Adhesive-Backed Speckled Dots on the card front.
- 23. Using Stampin' Dimensionals, adhere the front card layer to the card base.
- 24. Adhere the Very Vanilla inside layer to the card using Stampin' Seal.
- 25. Adhere the All About Autumn DSP to the envelope flap using liquid glue.
- 26. Stamp a crate front in Crumb Cake Ink on the front of the envelope.
- 27. Mask the upper edge of the stamped crate with a post-it note and stamp the plants.
- 28. Color the stamped plants.