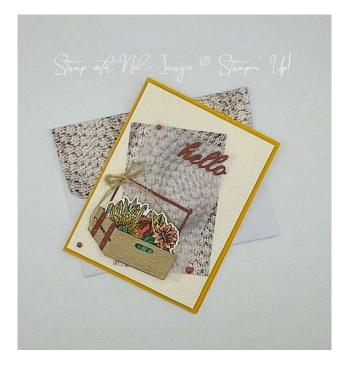

# Stampin' Up! ® Rustic Crate Stamps and Dies with All About Autumn DSP Everyday Card

Nel Thames - Stamp with Nel

## **Assembly Instructions**

- 1. Fold card base in half at score line.
- 2. Use the Stampin' Cut and Emboss Machine to cut out all die cuts.
- 3. Emboss the Very Vanilla front panel with the Timeworn Type 3D embossing folder and the Stampin' Cut and Emboss machine.
- 4. Adhere All About Autumn DSP to Very Vanilla card front layer with liquid glue.
- 5. Stamp the flower image using Memento Tuxedo Black ink on the 3" x 3" Very Vanilla cardstock.
- 6. Stamp a partial flower image on the Very Vanilla inside layer.
- 7. Color both images using Stampin' Blends in Wild Wheat, Crumb Cake, Daffodil Delight, Old Olive, Cajun Craze, Shaded Spruce and Pumpkin Pie.
- 8. After coloring your design use the die and the Stampin' Cut and Emboss machine to die cut the flower piece.
- 9. Assemble the crate by adhering the back to the front with liquid glue.
- 10. Adhere the crate hardware to the left side of the crate with liquid glue.
- 11. Place the colored flower die cut inside the crate and adhere with liquid glue.
- 12. If desired, place a dimensional behind the top of the flowers to pop them up.
- 13. Using liquid glue, adhere the assembled crate to the Vellum cardstock on the bottom right corner. The left "bend" of the crate will be at the edge of the Vellum.
- 14. Using a very small amount of glue, adhere the crate handle to the Vellum layer behind the flowers.
- 15. Place small dots of liquid glue on the top of two (2) of the Hello die cuts.
- 16. Stack the three (3) Hello die cuts together to adhere.
- 17. Using a small amount of liquid glue on the bottom of the Hello stack, adhere to the top right corner of the Vellum.
- 18. Adhere the Vellum to the card base by using liquid glue only where it won't be seen under the Hello and under the crate.
- 19. Pull two strands of the Silver-Threaded Twine
- 20. Tie a bow with the twine strands.
- 21. Adhere the bow to the crate handle with liquid glue.
- 22. Place 3 Copper Clay Adhesive-Backed Speckled Dots on the card front.
- 23. Using Stampin' Dimensionals, adhere the front card layer to the card base.
- 24. Adhere the Very Vanilla inside layer to the card using Stampin' Seal.
- 25. Adhere the All About Autumn DSP to the envelope flap using liquid glue.
- 26. Stamp a crate front in Crumb Cake Ink on the front of the envelope.
- 27. Mask the upper edge of the stamped crate with a post-it note and stamp the plants.
- 28. Color the stamped plants.