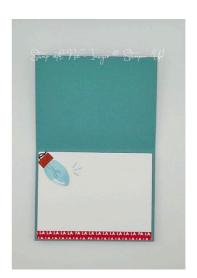

### **Assembly Instructions**

- 1. Using an 8-1/2 x 11 sheet of Basic White cardstock, mark the center on both the long and the short sides and draw a line lightly with pencil from top to bottom on each side.
- 2. Use the light string stamp and Tuxedo Black Memento ink to stamp the light string on both the horizontal and vertical lines.
- 3. Use the light socket stamp and Cajun Craze ink and stamp three times in each quadrant along the light string.
- 4. Stamp one light in each quadrant in Balmy Blue stamped off one time.
- 5. Stamp the light filament in each Balmy Blue bulb.
- 6. Stamp one light in each quadrant in Lost Lagoon stamped off one time.
- 7. Stamp the light filament in each Lost Lagoon bulb.
- 8. Stamp one light in each quadrant in Pretty Peacock stamped off one time.
- 9. Stamp the light filament in each Pretty Peacock bulb.
- 10. Use Cajun Craze ink to stamp "Santa Was Here" along the horizontal and vertical lines.
- 11. Use Pretty Peacock to stamp stars along the horizontal and vertical lines.
- 12. Ink the three lines in Balmy Blue and stamp off once. Then stamp to the side of each Balmy Blue light bulb (reink and stamp off each time).
- 13. Ink the three lines in Lost Lagoon and stamp off once. Then stamp to the side of each Lost Lagoon light bulb (reink and stamp off each time).
- 14. Ink the three lines in Pretty Peacock and stamp off once. Then stamp to the side of each Pretty Peacock light bulb (reink and stamp off each time).
- 15. Cut the Basic White cardstock at 4-1/4" on the short side and 5-1/2" on the long side. Trim to 4" x 5-1/4". If you plan to make 4 cards from this panel, cut all panels to 4" x 5-1/4".
- 16. Using the Stampin' Cut and Emboss Machine, use the Merry Melody 3D embossing folder to emboss the white card front panel(s).
- 17. Die cut the following: socket base (Cajun Craze), textured socket base & heart filament (silver adhesive backed), large light bulb (Balmy Blue), Nested Essentials large rectangle (Lost Lagoon), Nested Essentials 2nd largest rectangle (Basic White), center of the Pretty Peacock glitter layer with the largest Deckled Rectangle if desired
- 18. Adhere the silver adhesive backed textured socket to the Cajun Craze socket base.
- 19. Adhere the silver heart filament to the Balmy Blue bulb.
- 20. With liquid glue, adhere the socket to the bulb.
- 21. With liquid glue, adhere the Basic White card layer to the Pretty Peacock glitter paper mat.
- 22. Place the Holly Jolly sentiment on a clear acrylic block and bend into a arch making the right and left ends equal.
- 23. Stamp the sentiment in Cajun Craze towards the top of the white Nested Essentials

Nel Thames 903-931-1919 stampwithnel@gmail.com https://stampwithnel.com

Use a self created stamped background to make four quick and easy cards

rectangle.

- 24. Stamp the Christmas sentiment in Pretty Peacock centered towards the bottom of the sentiment rectangle.
- 25. Stamp the star in Balmy Blue in the center of the two sentiments.
- 26. Adhere the white sentiment to the Lost Lagoon sentiment with liquid glue. If your sentiment is on the right side of your paper, then align your sentiment at the bottom right of the Lost Lagoon piece.
- 27. Leave the black baker's twine on the spool and wrap around the card front layer three (3) times. Tie a knot under where you plan to place the sentiment and trim any tails.
- 28. Cut an 8" length of black Baker's Twine, fold in half and insert the loop though the socket hole. Bring the twine ends through the loop and gently tighten.
- 29. Place a mini glue dot near the knot and attach the ends of the twine attached to the bulb. Trim if needed.
- 30. Put Stampin' Dimensionals on the Balmy Blue bulb, make a loop with the attached black baker's twine and attach the bulb to the sentiment corner.
- 31. Add Stampin' Dimensionals to the back of the sentiment and adhere to the card front.
- 32. Add Stampin' Dimensionals to the back of the matted card front layer and adhere to the Lost Lagoon card base.
- 33. Add a 3/8" x 5-3/8" strip of red Fa La La Merry Bright & Bold DSP to the bottom of the inside card layer with liquid glue.
- 34. Using Tuxedo Black, Cajun Craze and Balmy Blue stamp a wire, socket, bulb, filament and lines in the upper left corner.
- 35. Adhere the card inside to the card base using Stampin' Seal.
- 36. With liquid glue, adhere the 2-1/4" x 6" Fa La La Merry Bright & Bold DSP to the envelope flap.
- 37. Lastly, stamp a Tuxedo Black wire, Cajun Craze socket and Balmy Blue bulb, filament and lines on the front left bottom of your envelope.