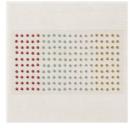

Nel Thames 903-931-1919 stampwithnel@gmail.com https://stampwithnel.com

Use a self created stamped background to make four quick and easy cards

### **Assembly Instructions**

- 1. Using an 8-1/2 x 11 sheet of Basic White cardstock, mark the center on both the long and the short sides and draw a line lightly with pencil from top to bottom on each side.
- 2. Use the light string stamp and Tuxedo Black Memento ink to stamp the light string on both the horizontal and vertical lines.
- 3. Use the light socket stamp and Cajun Craze ink and stamp three times in each quadrant along the light string.
- 4. Stamp one light in each quadrant in Balmy Blue stamped off one time.
- 5. Stamp the light filament in each Balmy Blue bulb.
- 6. Stamp one light in each quadrant in Lost Lagoon stamped off one time.
- 7. Stamp the light filament in each Lost Lagoon bulb.
- 8. Stamp one light in each quadrant in Pretty Peacock stamped off one time.
- 9. Stamp the light filament in each Pretty Peacock bulb.
- 10. Use Cajun Craze ink to stamp "Santa Was Here" along the horizontal and vertical lines.
- 11. Use Pretty Peacock to stamp stars along the horizontal and vertical lines.
- 12. Ink the three lines in Balmy Blue and stamp off once. Then stamp to the side of each Balmy Blue light bulb (reink and stamp off each time).
- 13. Ink the three lines in Lost Lagoon and stamp off once. Then stamp to the side of each Lost Lagoon light bulb (reink and stamp off each time).
- 14. Ink the three lines in Pretty Peacock and stamp off once. Then stamp to the side of each Pretty Peacock light bulb (reink and stamp off each time).
- 15. Cut the Basic White cardstock at 4-1/4" on the short side and 5-1/2" on the long side. Trim to 4" x 5-1/4". If you plan to make 4 cards from this panel, cut all panels to 4" x 5-1/4".
- 16. Using the Stampin' Cut and Emboss Machine, use the Merry Melody 3D embossing folder to emboss the white card front panel(s).
- 17. Die cut the following: socket base (Cajun Craze), textured socket base & heart filament (silver adhesive backed), large light bulb (Balmy Blue), Nested Essentials large rectangle (Lost Lagoon), Nested Essentials 2nd largest rectangle (Basic White), center of the Pretty Peacock glitter layer with the largest Deckled Rectangle if desired
- 18. Adhere the silver adhesive backed textured socket to the Cajun Craze socket base.
- 19. Adhere the silver heart filament to the Balmy Blue bulb.
- 20. With liquid glue, adhere the socket to the bulb.
- 21. With liquid glue, adhere the Basic White card layer to the Pretty Peacock glitter paper mat.
- 22. Place the Holly Jolly sentiment on a clear acrylic block and bend into a arch making the right and left ends equal.
- 23. Stamp the sentiment in Cajun Craze towards the top of the white Nested Essentials