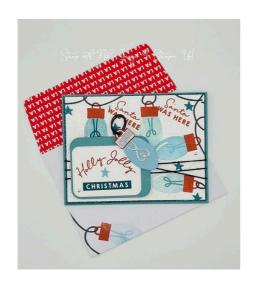

### **Assembly Instructions**

- 1. Using an 8-1/2 x 11 sheet of Basic White cardstock, mark the center on both the long and the short sides and draw a line lightly with pencil from top to bottom on each side.
- 2. Use the light string stamp and Tuxedo Black Memento ink to stamp the light string on both the horizontal and vertical lines.
- 3. Use the light socket stamp and Cajun Craze ink and stamp three times in each quadrant along the light string.
- 4. Stamp one light in each quadrant in Balmy Blue stamped off one time.
- 5. Stamp the light filament in each Balmy Blue bulb.
- 6. Stamp one light in each quadrant in Lost Lagoon stamped off one time.
- 7. Stamp the light filament in each Lost Lagoon bulb.
- 8. Stamp one light in each quadrant in Pretty Peacock stamped off one time.
- 9. Stamp the light filament in each Pretty Peacock bulb.
- 10. Use Cajun Craze ink to stamp "Santa Was Here" along the horizontal and vertical lines.
- 11. Use Pretty Peacock to stamp stars along the horizontal and vertical lines.
- 12. Ink the three lines in Balmy Blue and stamp off once. Then stamp to the side of each Balmy Blue light bulb (reink and stamp off each time).
- 13. Ink the three lines in Lost Lagoon and stamp off once. Then stamp to the side of each Lost Lagoon light bulb (reink and stamp off each time).
- 14. Ink the three lines in Pretty Peacock and stamp off once. Then stamp to the side of each Pretty Peacock light bulb (reink and stamp off each time).
- 15. Cut the Basic White cardstock at 4-1/4" on the short side and 5-1/2" on the long side. Trim to 4" x 5-1/4". If you plan to make 4 cards from this panel, cut all panels to 4" x 5-1/4".
- 16. Using the Stampin' Cut and Emboss Machine, use the Merry Melody 3D embossing folder to emboss the white card front panel(s).
- 17. Die cut the following: socket base (Cajun Craze), textured socket base & heart filament (silver adhesive backed), large light bulb (Balmy Blue), Nested Essentials large rectangle (Lost Lagoon), Nested Essentials 2nd largest rectangle (Basic White), center of the Pretty Peacock glitter layer with the largest Deckled Rectangle if desired
- 18. Adhere the silver adhesive backed textured socket to the Cajun Craze socket base.
- 19. Adhere the silver heart filament to the Balmy Blue bulb.
- 20. With liquid glue, adhere the socket to the bulb.
- 21. With liquid glue, adhere the Basic White card layer to the Pretty Peacock glitter paper mat.
- 22. Place the Holly Jolly sentiment on a clear acrylic block and bend into a arch making the right and left ends equal.
- 23. Stamp the sentiment in Cajun Craze towards the top of the white Nested Essentials

Nel Thames 903-931-1919 stampwithnel@gmail.com https://stampwithnel.com

Use a self created stamped background to make four quick and easy cards

rectangle.

- 24. Stamp the Christmas sentiment in Pretty Peacock centered towards the bottom of the sentiment rectangle.
- 25. Stamp the star in Balmy Blue in the center of the two sentiments.
- 26. Adhere the white sentiment to the Lost Lagoon sentiment with liquid glue. If your sentiment is on the right side of your paper, then align your sentiment at the bottom right of the Lost Lagoon piece.
- 27. Leave the black baker's twine on the spool and wrap around the card front layer three (3) times. Tie a knot under where you plan to place the sentiment and trim any tails.
- 28. Cut an 8" length of black Baker's Twine, fold in half and insert the loop though the socket hole. Bring the twine ends through the loop and gently tighten.
- 29. Place a mini glue dot near the knot and attach the ends of the twine attached to the bulb. Trim if needed.
- 30. Put Stampin' Dimensionals on the Balmy Blue bulb, make a loop with the attached black baker's twine and attach the bulb to the sentiment corner.
- 31. Add Stampin' Dimensionals to the back of the sentiment and adhere to the card front.
- 32. Add Stampin' Dimensionals to the back of the matted card front layer and adhere to the Lost Lagoon card base.
- 33. Add a 3/8" x 5-3/8" strip of red Fa La La Merry Bright & Bold DSP to the bottom of the inside card layer with liquid glue.
- 34. Using Tuxedo Black, Cajun Craze and Balmy Blue stamp a wire, socket, bulb, filament and lines in the upper left corner.
- 35. Adhere the card inside to the card base using Stampin' Seal.
- 36. With liquid glue, adhere the 2-1/4" x 6" Fa La La Merry Bright & Bold DSP to the envelope flap.
- 37. Lastly, stamp a Tuxedo Black wire, Cajun Craze socket and Balmy Blue bulb, filament and lines on the front left bottom of your envelope.