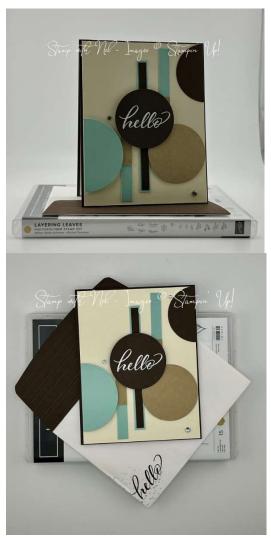

## Instructions

- 1. Using liquid glue, adhere the 1/4" x 4-1/4" Early Espresso strip centered on the 3/8" x 4-1/2" Pool Party strip.
- 2. Cut the 2" Early Espresso circle in half and attach to the Very Vanilla layer in the upper right corner.
- 3. Adhere the Early Espresso/Pool Party strip vertically in the center of the Very Vanilla layer.
- 4. Adhere the 3/8" x 1-5/8" piece of Pool Party to the right of the previous strip towards the top of the layer.

- 5. Adhere the 3/8" x 1-1/4" strip of Pool Party to the left of the center strip.
- 6. Adhere a 3/8" x 1-1/4" strip of Crumb Cake above the left side Pool Party strip with the ends touching.
- 7. Adhere a 3/8" x 1-1/4" strip of Crumb Cake below the right side Pool Party strip with the ends touching.
- 8. Adhere the 2" Crumb Cake circle to the card using liquid glue.
- 9. Use the Embossing Buddy from the Embossing Additions Tool kit on the 2" Early Espresso full circle.
- 10. With Versamark ink, stamp the HELLO sentiment from the Layering Leaves Stamp Set in the middle of the circle.
- 11. Hold the circle with the reverse tweezers over the powder pal and sprinkle the Basic White Embossing Powder over the Versamark stamped sentiment. Tap off any excess powder into the Powder Pal.
- 12. Warm up the heat tool on high for 15 seconds. Holding the circle with the reverse tweezers, use the Heat Tool to melt the Basic White Embossing Powder. Allow the sentiment to cool.
- 13. Determine your preferred placement of the sentiment, then place Stampin' Dimensionals (cut in half fits best) on the Very Vanilla card layer not on the strips. The idea is to keep the sentiment level.
- 14. Remove the dimensional covers and place the sentiment on the dimensionals. If any areas need stabilizing, insert a 1/2 or mini dimensional under the unsupported side (I use the pointy end of the Take Your Pick Tool for this).
- 15. Cut the 2-3/8" Pool Party circle in half. Add Stampin' Dimensionals and place the edge even with the left side of the Very Vanilla layer.
- 16. With the Dark Pool Party Stampin' Blends, color one large and two small Rhinestone Basic Jewels. Adhere to the Very Vanilla layer.
- 17. Adhere the Very Vanilla card front to the card base with Stampin' Dimensionals.
- 18. For the inside Very Vanilla layer, stamp the Lovely Layers texture stamp in all 3 ink colors Crumb Cake, Pool Party and Early Espresso.
- 19. Using Stampin' Seal+, adhere the inside Very Vanilla layer to the inside card base.
- 20. Using Stampin' Seal+, adhere the inside Very Vanilla layer to the inside card base.

- 21. Adhere the Early Espresso cardstock to the envelope flap.
- 22. Stamp the Layering Leaves texture stamp three times on the front left bottom of the envelope front.
- 23. Stamp the Layering Leaves Hello sentiment on top of the textured stamp.