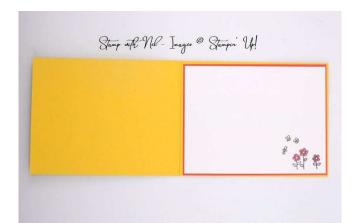

# Stampin' Up! Bee Mine Suite and a Fluffiest Friends Stamp and Die You're As Sweet As Honey Valentine or Every Day Card

**Cutting Instructions:** 

**Basic White** 4" x 5-1/2" for interior layer

**Crumb Cake** 2-1/2" x 2-1/2" scrap for bear die cut

### **Daffodil Delight**

4-1/4" x 11" scored at 5-1/2 for card base 3" x 2-1/2" or scrap for die cutting

Fluid 100 Water Color Paper Scrap for leaf die cuts

All stamped images © Stampin' Up!

All content © Nel Thames <u>StampwithNel.com</u> <u>Shop Online</u> | <u>Email</u> Lemon Lime Twist 2-1/4" x 3-3/4

**Soft Suede** 2-3/4" x 1-1/2" or scrap for die cutting

Sweet Sorbet 5-3/8" x 4-1/8" for inside mat

**Bee Mine Designer Series Paper** (Jan – Apr 2024 Mini) 3-3/4" x 4" 2-1/4" x 6" for envelope flap

# **Die Cuts & Embossing**

Crum