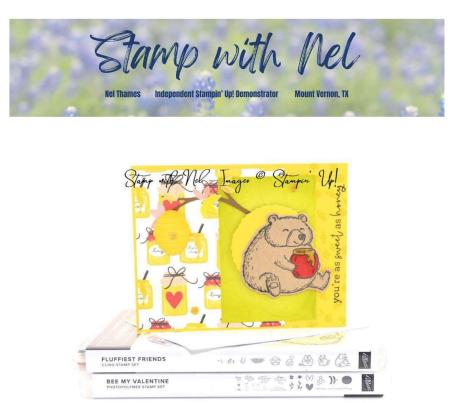

# Stampin' Up! Bee Mine Suite and a Fluffiest Friends Stamp and Die You're As Sweet As Honey Valentine or Every Day Card

**Cutting Instructions:** 

**Basic White** 4" x 5-1/2" for interior layer

**Crumb Cake** 2-1/2" x 2-1/2" scrap for bear die cut

### **Daffodil Delight**

4-1/4" x 11" scored at 5-1/2 for card base 3" x 2-1/2" or scrap for die cutting

Fluid 100 Water Color Paper Scrap for leaf die cuts

All stamped images © Stampin' Up!

All content © Nel Thames <u>StampwithNel.com</u> <u>Shop Online</u> | <u>Email</u> Lemon Lime Twist 2-1/4" x 3-3/4

**Soft Suede** 2-3/4" x 1-1/2" or scrap for die cutting

Sweet Sorbet 5-3/8" x 4-1/8" for inside mat

**Bee Mine Designer Series Paper** (Jan – Apr 2024 Mini) 3-3/4" x 4" 2-1/4" x 6" for envelope flap

# **Die Cuts & Embossing**

Crumb Cake Stamped bear Lemon Lime Twist Emboss with circles

### Daffodil Delight

Fluid 100 Watercolor Paper Watercolored leaves

4<sup>th</sup> smallest deckled circle Honey jar

# Instructions

- 1. Adhere the honey jar Bee Mine DSP to the card base leaving a small border
- 2. Using the three small bees stamp and Daffodil Delight ink, stamp the bees in a random pattern.
- 3. With the Mini Cut and Emboss Machine, emboss the Lemon Lime Twist panel.
- 4. Adhere the Lemon Lime to the front of the card, overlapping the Bee Mine DSP and leaving about 1" of the Daffodil Delight showing on the card base.
- 5. Cut the 4<sup>th</sup> smallest (2") deckled circle die in Daffodil Delight.
- 6. Stamp the Fluffiest Friend Bear on Crumb Cake in Tuxedo Black Ink.
- 7. Using the Mini Stampin' Cut and Emboss machine, die cut the bear.
- 8. Color the honey jar with light and dark Sweet Sorbet Stampin' Blends and Daffodil Delight.
- 9. Brush the Wink of Stella on the honey only.
- 10. Adhere the bear to the deckled circle.
- 11. Stamp the sentiment vertically on the cardbase.
- 12. With Stampin' Dimensionals, adhere the bear to the Lemon Lime Twist panel making sure the bear's foot doesn't cover the sentiment.
- 13. Die cut the branch from Soft Suede. Adhere to the front of the card tucking the end behind the bear.

- 14. Make your own water colored paper for the leaves by adding Daffodil Delight, Sweet Sorbet and Lemon Lime Twist ink to the watercolor paper with blending brushes in random patterns, not leaving any white between them.
- 15. Squeeze water so your water painter brush is wet and brush the ink to blend and soften.
- 16. Allow to dry or use your heat tool on the low setting to dry your paper completely.
- 17. Die cut several leaves from a variety of colors.
- 18. Using liquid glue for four of the leaves, adhere them to the branch.
- 19. Add  $\frac{1}{2}$  of a dimensional to the back of a leaf and place on a branch.
- 20. With Stampin' Dimensionals, add the bee hive to the end of the branch.
- 21. Color one small and two large Adhesive-Backed glitter sequins with the dark Daffodil Delight Stampin' Blends.
- 22. Place a small colored Adhesive-Backed glitter sequin in the bee hive entrance. Place the other two on the card.
- 23. For the inside layer, stamp the three flower and three bees using Tuxedo Black Memento ink.
- 24. Color the flowers with light Sweet Sorbet Stampin' Blends and the bee bodies with light Daffodil Delight.
- 25. Adhere the white panel to the Sweet Sorbet panel using Stampin' Seal.
- 26. Adhere the matted panel to the card base with liquid glue.
- 27. Adhere the Bee Mine DSP to the envelope flap.
- 28. Stamp the envelope front twice with the three tiny bees using Daffodil Delight ink.